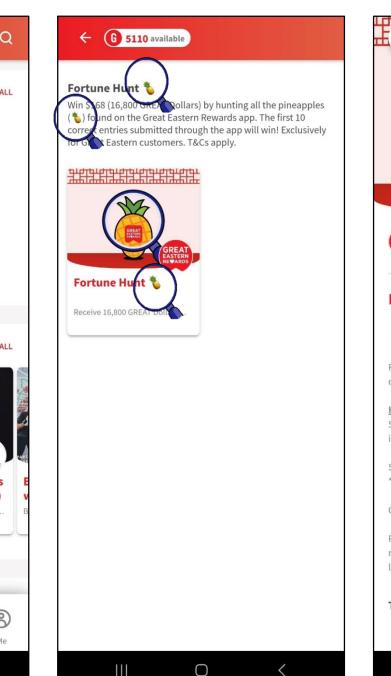

# THERE ARE 16 FORTUNE PINEAPPLE ICONS (\*) IN TOTAL!

Image: Second state of the second s

Receive 16,800 GREAT Dollars (\$168 each) for the first 10 customers with correct answer!

#### How to play Step 1: Court the numbers of times the fortune pineapple icen (\*) appears within the homepage and "see all" page(s) Step 2: Subart your answer\* <u>here</u>

\*answer can only be submitted once

Good luck!

P.S: You have already found 2 here! Image of pineapple with magnifying glass doesn't count. Start your hunt and good luck!