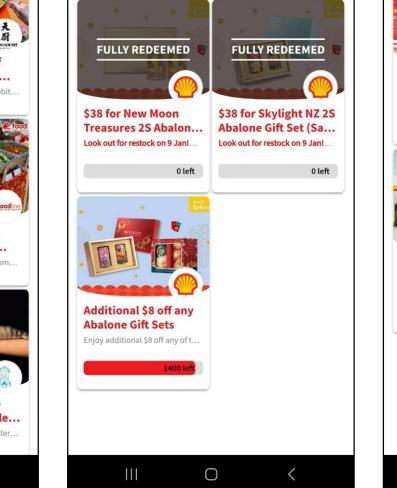

## GER x Shell Abundance Abalone Deals (Choose ONE Only)

Exclusively is Gree Eastern customers, save over \$60 when you purchase Skylight on New Moon 2S Abalone Gift Set at only \$38, or enjoy \$8 off any abalone gift sets. Limited to 1 redemption per customer in this abalone campaign. Valid till 31 Jan 2023 at any Shell Select stores island-wide, while stocks last. T&Cs apply.