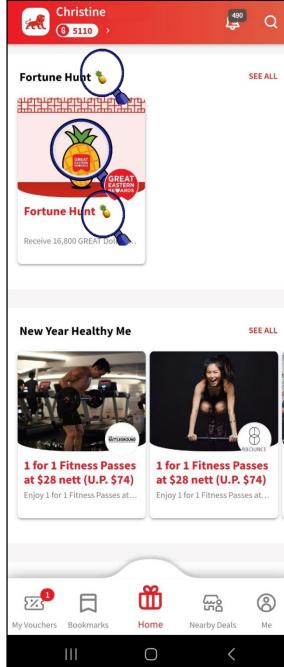

## **ANSWER:**

# THERE ARE 16 FORTUNE PINEAPPLE ICONS (\*) IN TOTAL!

Image: Second state of the second s

Receive 16,800 GREAT Dollars (\$168 each) for the first 10 customers with correct answer!

Good luck!

P.S: You have already found 2 here! Image of pineapple with magnifying glass doesn't count. Start your hunt and good luck!