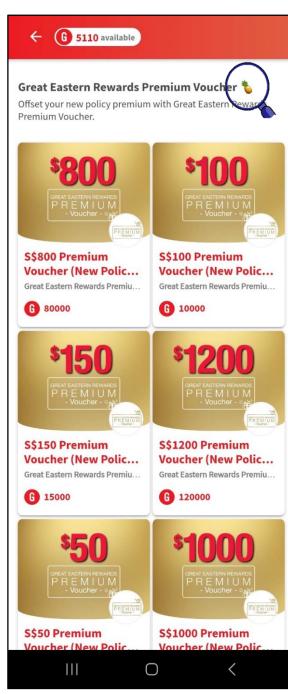

you fulfil it. Redeem these deal now and get started on the journey to a healthier you!





1 for 1 Fitness Passes at \$28 nett (U.P. \$74) Enjoy 1 for 1 Fitness Passes at \$...

1 for 1 Fitness Passes at \$28 nett (U.P. \$74) Enjoy 1 for 1 Fitness Passes at \$...



Buy 1 get 1 free, 1 week trial at \$49 Bring a friend to join you for a 1...

 $\bigcirc$ 





#### ← **G** 5110 available

## GER x Shell Abundance Abalone Deals (Choose ONE Only)

Exclusively is Gree Eastern customers, save over \$60 when you purchase Skylight on New Moon 2S Abalone Gift Set at only \$38, or enjoy \$8 off any abalone gift sets. Limited to 1 redemption per customer in this abalone campaign. Valid till 31 Jan 2023 at any Shell Select stores island-wide, while stocks last. T&Cs apply.





 $\bigcirc$ 

<