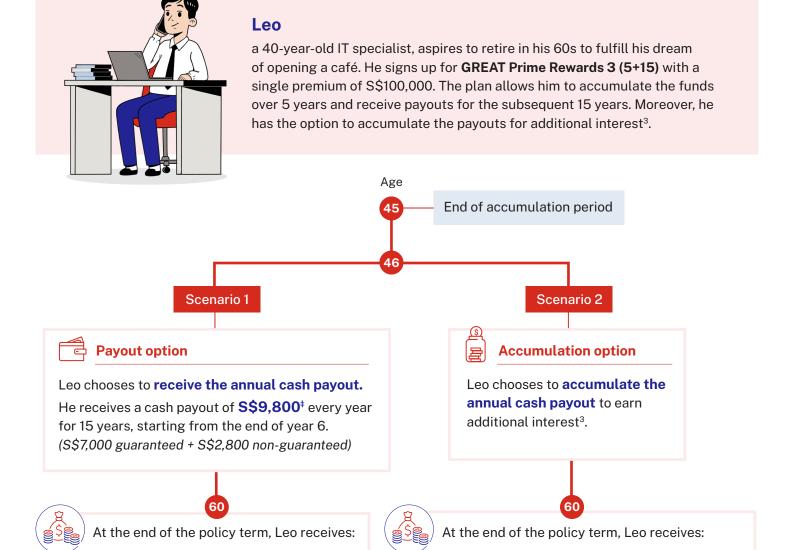

### Here's how GREAT Prime Rewards 3 provides a guaranteed income stream

Total illustrated benefits: **S\$147,000**<sup>‡</sup>

Total guaranteed

payouts:

S\$105,000

**1.47X**Single premium paid

Total non-guaranteed

payouts:

**S\$42,000** 

Total illustrated benefits: S\$182.269<sup>§</sup>

Total

non-guaranteed

payouts:

**S\$42,000** 

Total

guaranteed

payouts:

**S\$105,000** 

1.82X
Single
premium paid

Additional

non-guaranteed

interest:

**S\$35,269** 

All figures in the above illustration are based on an IIRR of the participating fund at 4.25% p.a. and are subject to rounding.

- <sup>‡</sup> Based on an IIRR of 3.00% p.a., the total cash payout is \$\$8,500 every year of which \$\$1,500 is non-guaranteed. The total payouts that Leo receives over the course of the policy is \$\$127,500, which is 1.27X of the single premium paid. The total of the non-guaranteed payouts is \$\$22,500.
- § Based on an IIRR of 3.00% p.a., the total payout that Leo receives when the policy matures is \$\$141,797, which is 1.41X of the single premium paid. The non-guaranteed payout is \$\$22,500 and the additional non-guaranteed interest is \$\$14,297. The actual benefits payable may vary according to the future experience of the participating fund.