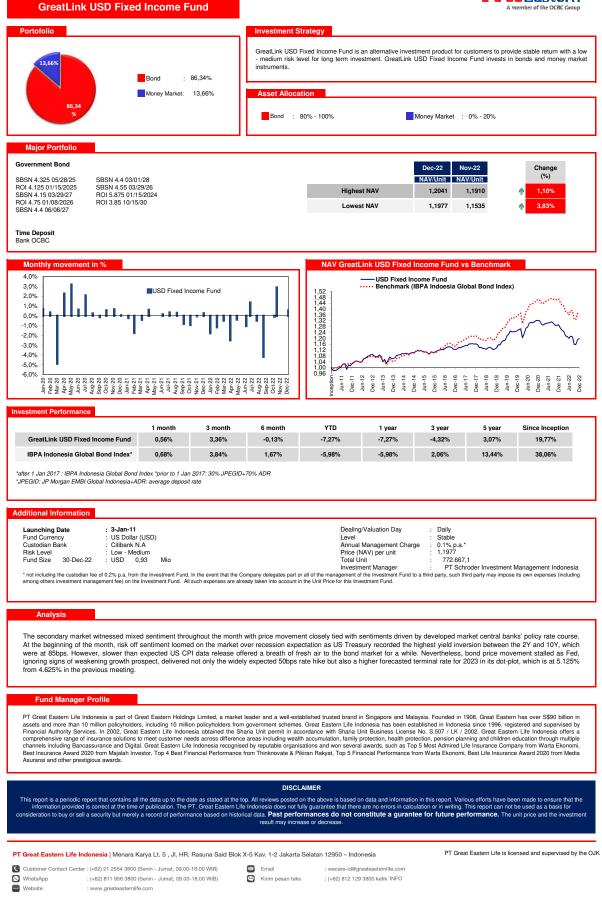

EASTERN LIFE INDONESIA FUND FACT SHEET JULY 2022





## PT GREAT EASTERN LIFE INDONESIA FUND FACT SHEET AUGUST 2022





PT Great Eastern Life Indonesia | Menara Karva Lt. 5 . Jl. HB. Rasuna Said Blok X-5 Kav. 1-2 Jakarta Selatan 12950 – Indonesia

🖾 Email

Kirim pesan teks

WhatsApp 

Customer Contact Center : (+62) 21 2554 3800 (Senin - Jumat. 09.00-18.00 WIB) : (+62) 811 956 3800 (Senin - Jumat, 09.00-18.00 WIB) : www.greateasternlife.com

: wecare-id@greateasternlife.com : (+62) 812 129 3800 ketik 'INFO



### PT GREAT EASTERN LIFE INDONESIA FUND FACT SHEET SEPTEMBER 2022





### PT GREAT EASTERN LIFE INDONESIA FUND FACT SHEET OCTOBER 2022





### PT GREAT EASTERN LIFE INDONESIA FUND FACT SHEET NOVEMBER 2022





### PT GREAT EASTERN LIFE INDONESIA FUND FACT SHEET DECEMBER 2022