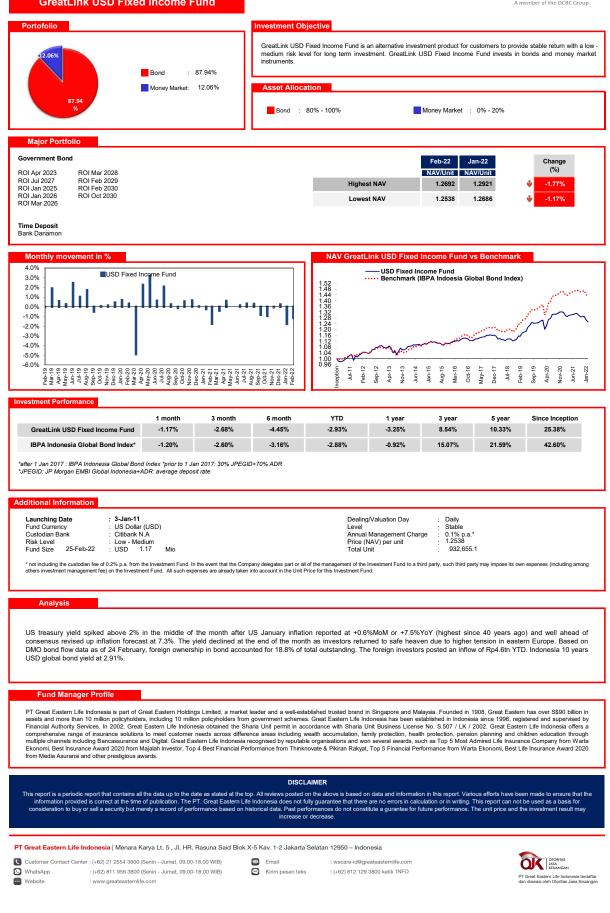

### PT GREAT EASTERN LIFE INDONESIA FUND FACT SHEET JANUARY 2022









**GreatLink USD Fixed Income Fund** 









# PT GREAT EASTERN LIFE INDONESIA FUND FACT SHEET APRIL 2022





## PT GREAT EASTERN LIFE INDONESIA FUND FACT SHEET MAY 2022





# PT GREAT EASTERN LIFE INDONESIA FUND FACT SHEET JUNE 2022





# PT GREAT EASTERN LIFE INDONESIA FUND FACT SHEET JULY 2022





## PT GREAT EASTERN LIFE INDONESIA FUND FACT SHEET AUGUST 2022





PT Great Eastern Life Indonesia | Menara Karva Lt. 5 . Jl. HB. Rasuna Said Blok X-5 Kav. 1-2 Jakarta Selatan 12950 – Indonesia

🖾 Email

Kirim pesan teks

WhatsApp 

Customer Contact Center : (+62) 21 2554 3800 (Senin - Jumat. 09.00-18.00 WIB) : (+62) 811 956 3800 (Senin - Jumat, 09.00-18.00 WIB) : www.greateasternlife.com

: wecare-id@greateasternlife.com : (+62) 812 129 3800 ketik 'INFO



### PT GREAT EASTERN LIFE INDONESIA FUND FACT SHEET SEPTEMBER 2022