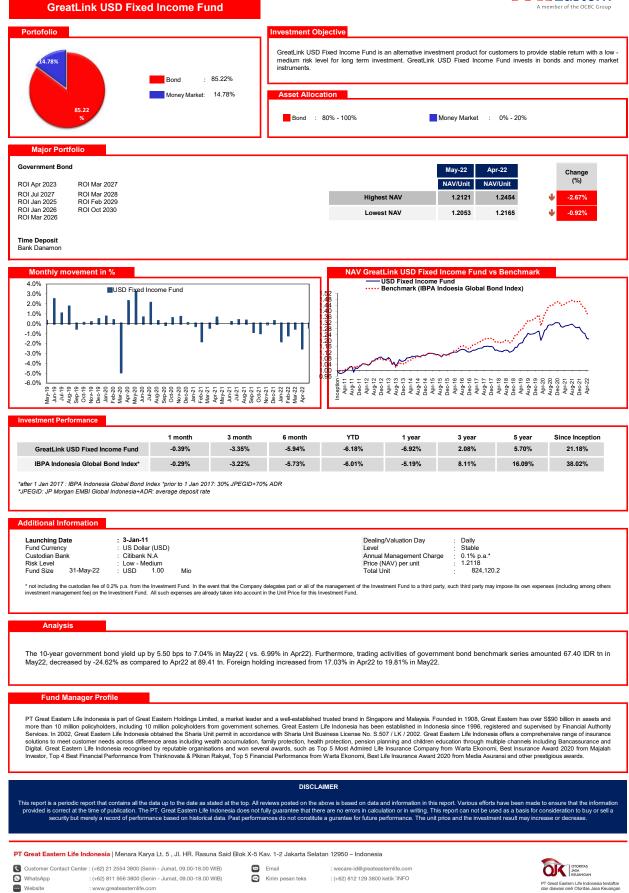

### PT GREAT EASTERN LIFE INDONESIA FUND FACT SHEET JANUARY 2022









**GreatLink USD Fixed Income Fund** 









# PT GREAT EASTERN LIFE INDONESIA FUND FACT SHEET APRIL 2022





## PT GREAT EASTERN LIFE INDONESIA FUND FACT SHEET MAY 2022





# PT GREAT EASTERN LIFE INDONESIA FUND FACT SHEET JUNE 2022





# PT GREAT EASTERN LIFE INDONESIA FUND FACT SHEET JULY 2022





## PT GREAT EASTERN LIFE INDONESIA FUND FACT SHEET AUGUST 2022





PT Great Eastern Life Indonesia | Menara Karva Lt. 5 . Jl. HB. Rasuna Said Blok X-5 Kav. 1-2 Jakarta Selatan 12950 – Indonesia

🖾 Email

Kirim pesan teks

WhatsApp 

Customer Contact Center : (+62) 21 2554 3800 (Senin - Jumat. 09.00-18.00 WIB) : (+62) 811 956 3800 (Senin - Jumat, 09.00-18.00 WIB) : www.greateasternlife.com

: wecare-id@greateasternlife.com : (+62) 812 129 3800 ketik 'INFO



### PT GREAT EASTERN LIFE INDONESIA FUND FACT SHEET SEPTEMBER 2022





### PT GREAT EASTERN LIFE INDONESIA FUND FACT SHEET OCTOBER 2022





### PT GREAT EASTERN LIFE INDONESIA FUND FACT SHEET NOVEMBER 20