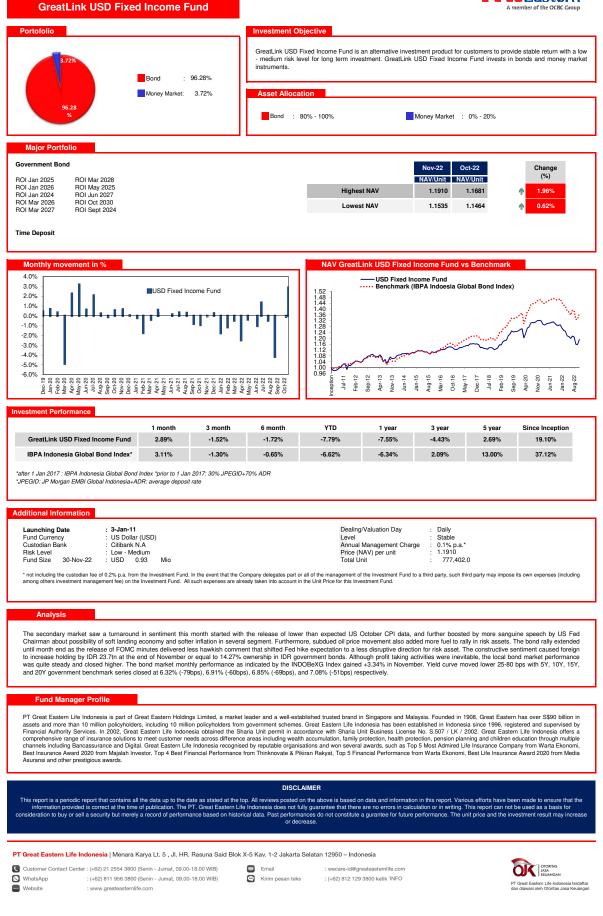

GREAT EASTERN LIFE INDONESIA FUND FACT SHEET JUNE 2022





# PT GREAT EASTERN LIFE INDONESIA FUND FACT SHEET JULY 2022





## PT GREAT EASTERN LIFE INDONESIA FUND FACT SHEET AUGUST 2022





PT Great Eastern Life Indonesia | Menara Karva Lt. 5 . Jl. HB. Rasuna Said Blok X-5 Kav. 1-2 Jakarta Selatan 12950 – Indonesia

🖾 Email

Kirim pesan teks

WhatsApp 

Customer Contact Center : (+62) 21 2554 3800 (Senin - Jumat. 09.00-18.00 WIB) : (+62) 811 956 3800 (Senin - Jumat, 09.00-18.00 WIB) : www.greateasternlife.com

: wecare-id@greateasternlife.com : (+62) 812 129 3800 ketik 'INFO



### PT GREAT EASTERN LIFE INDONESIA FUND FACT SHEET SEPTEMBER 2022





### PT GREAT EASTERN LIFE INDONESIA FUND FACT SHEET OCTOBER 2022





### PT GREAT EASTERN LIFE INDONESIA FUND FACT SHEET NOVEMBER 2022





### PT GREAT EASTERN LIFE INDONESIA FUND FACT SHEET DECEMBER 2022