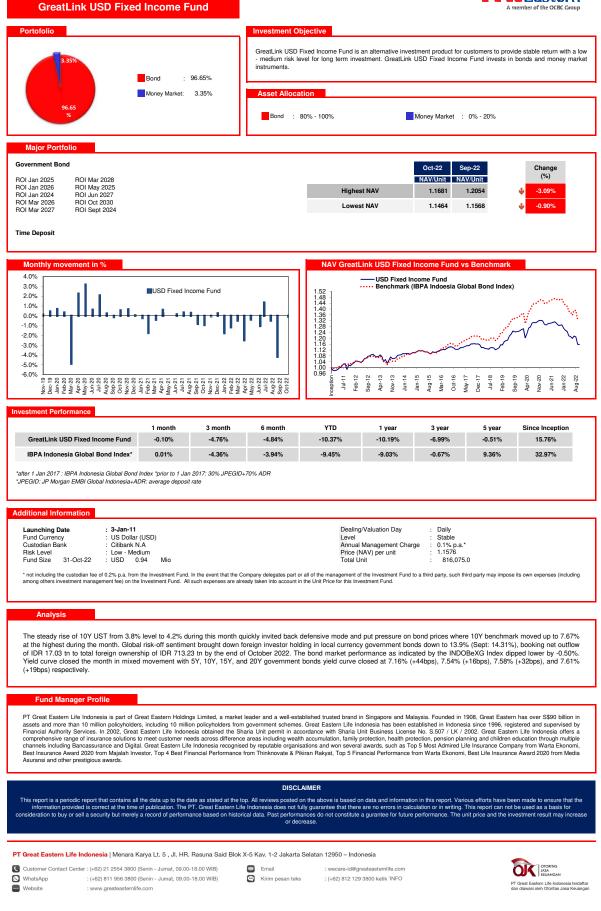

## PT GREAT EASTERN LIFE INDONESIA FUND FACT SHEET MAY 2022





# PT GREAT EASTERN LIFE INDONESIA FUND FACT SHEET JUNE 2022





# PT GREAT EASTERN LIFE INDONESIA FUND FACT SHEET JULY 2022





## PT GREAT EASTERN LIFE INDONESIA FUND FACT SHEET AUGUST 2022





PT Great Eastern Life Indonesia | Menara Karva Lt. 5 . Jl. HB. Rasuna Said Blok X-5 Kav. 1-2 Jakarta Selatan 12950 – Indonesia

🖾 Email

Kirim pesan teks

WhatsApp 

Customer Contact Center : (+62) 21 2554 3800 (Senin - Jumat. 09.00-18.00 WIB) : (+62) 811 956 3800 (Senin - Jumat, 09.00-18.00 WIB) : www.greateasternlife.com

: wecare-id@greateasternlife.com : (+62) 812 129 3800 ketik 'INFO



### PT GREAT EASTERN LIFE INDONESIA FUND FACT SHEET SEPTEMBER 2022





### PT GREAT EASTERN LIFE INDONESIA FUND FACT SHEET OCTOBER 2022





### PT GREAT EASTERN LIFE INDONESIA FUND FACT SHEET NOVEMBER 2022





### PT GREAT EASTERN LIFE INDONESIA FUND FACT SHEET DECEMBER 2022