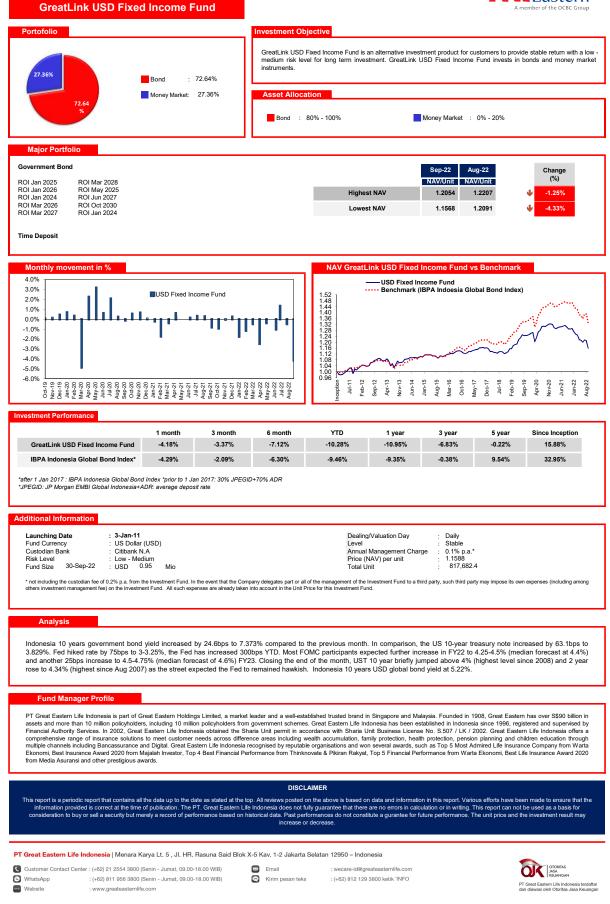

# PT GREAT EASTERN LIFE INDONESIA FUND FACT SHEET APRIL 2022





## PT GREAT EASTERN LIFE INDONESIA FUND FACT SHEET MAY 2022





# PT GREAT EASTERN LIFE INDONESIA FUND FACT SHEET JUNE 2022





# PT GREAT EASTERN LIFE INDONESIA FUND FACT SHEET JULY 2022





## PT GREAT EASTERN LIFE INDONESIA FUND FACT SHEET AUGUST 2022





PT Great Eastern Life Indonesia | Menara Karva Lt. 5 . Jl. HB. Rasuna Said Blok X-5 Kav. 1-2 Jakarta Selatan 12950 – Indonesia

🖾 Email

Kirim pesan teks

WhatsApp 

Customer Contact Center : (+62) 21 2554 3800 (Senin - Jumat. 09.00-18.00 WIB) : (+62) 811 956 3800 (Senin - Jumat, 09.00-18.00 WIB) : www.greateasternlife.com

: wecare-id@greateasternlife.com : (+62) 812 129 3800 ketik 'INFO



### PT GREAT EASTERN LIFE INDONESIA FUND FACT SHEET SEPTEMBER 2022





### PT GREAT EASTERN LIFE INDONESIA FUND FACT SHEET OCTOBER 2022





### PT GREAT EASTERN LIFE INDONESIA FUND FACT SHEET NOVEMBER 2022





### PT GREAT EASTERN LIFE INDONESIA FUND FACT SHEET DECEMBER 2022