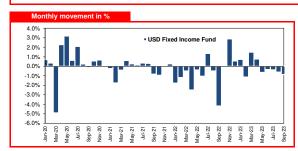

### Analysis

The secondary market was mostly under pressure this month as risk off sentiment loomed over development out of US. Rising expectation of more hawkish Fed as well as robust US economic data that warrant higher yield UST put pressure on EM asset in general including Indonesia. Investors remain worried that higher for longer US Fed rate and aggressive US fiscal stance going to keep UST yield at elevated level in the mid-term. In an environment of broad EM weakness amid strong USD, bond market experienced continuation of outflow with investors unwinding their risk asset position.