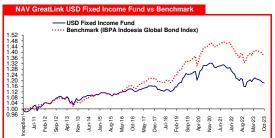

# Government Bond

Oct-23 Sep-23 NAV/Unit NAV/Unit The Highest NAV 1.1909 1.1962 The Lowest NAV 1.1782 1.1859

(%)

Time Deposit

Daily

|                                   | 1 month | 3 month | 6 month | YTD    | 1 year | 3 year | 5 year | Since Inception |
|-----------------------------------|---------|---------|---------|--------|--------|--------|--------|-----------------|
| GreatLink USD Fixed Income Fund   | -0.23%  | -1.67%  | -2.98%  | -1.21% | 2.21%  | -9.87% | 5.45%  | 18.32%          |
| IBPA Indonesia Global Bond Index* | -0.26%  | -1.81%  | -2.44%  | -0.06% | 3.76%  | -4.45% | 16.40% | 37.98%          |

\*after 1 Jan 2017 : IBPA Indonesia Global Bond Index \*prior to 1 Jan 2017 : 30% JPEGID+70% ADR \*JPEGID: JP Morgan EMBI Global Indonesia+ADR: average deposit rate

Launching Date : 3-Jan-11 Fund Currency Custodian Bank US Dollar (USD) Citibank N.A Custodian Bank
Risk Level
Fund Size 31-0
Starting NAV
Bloomberg Ticker
\* not including the cus
among others investme 31-Oct-23