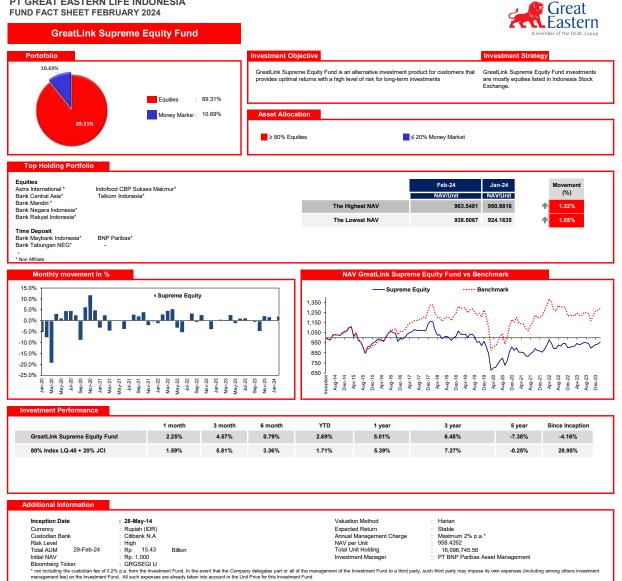

## PT GREAT EASTERN LIFE INDONESIA FUND FACT SHEET FEBRUARY 2024





The JCI closed the month of Feb24 +1.5% as the global markets faced a broad-based rally. The IDX30 and LQ45 performed relatively in line with the JCI at 1.51% and 1.61% respectively.Monthly outperformer relative to the JCI in Feb24 was the IDX Sector Infrastructures (+3.5% vs JCI). Meanwhile, the laggards relative to the JCI were the IDX Sector Technology (-11.1%), IDX Sector Basic Materials (-3.9%), IDX Properties & Real Estate (-3.1%), IDX Sector Consumer Cyclicals (-2.8%), IDX Transportation & Logistic (-2.2%), IDX Sector Energy (-1.5%), 11.7%), IDX Sector basic invaterials (3.9%), IDX Properties & Real Estate (-3.7%), IDX Sector Entry (-1.5%), IDX Sector (-1.5%), IDX Sector (-1.5%), IDX Sector Entry (-1.5%), IDX Sector (-1.5%), IDX Sector Entry (-1.5%), IDX Sector (-1

### nvestment