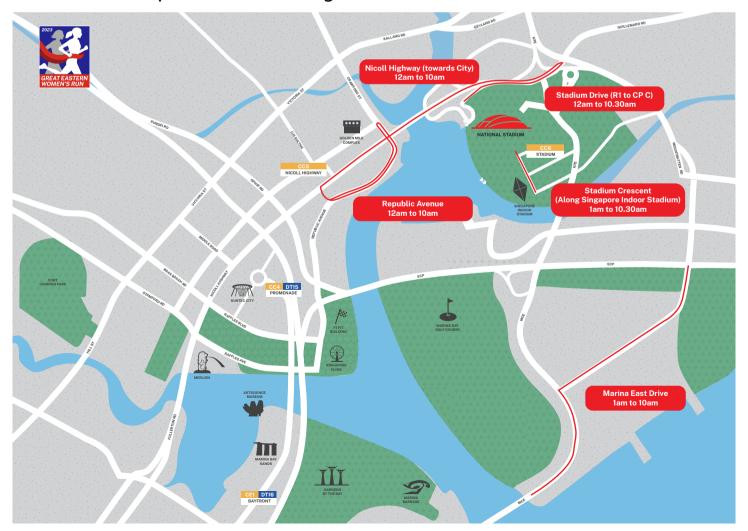

## **ROAD CLOSURES ON 29 OCTOBER 2023**

| LOCATION                         | REMARKS                                       | CLOSURE TIME       | TYPE OF CLOSURE                   |
|----------------------------------|-----------------------------------------------|--------------------|-----------------------------------|
| Nicoll Highway<br>(towards City) | from Mountbatten<br>Road to Republic Avenue   | 12:00AM to 10:00AM | Single Carriageway                |
| Republic Avenue                  | between Crawford Street<br>to Republic Avenue | 12:00AM to 10:00AM | Both Carriageway                  |
| Stadium Drive                    | between Roundabout 1<br>to Roundabout 2       | 12:00AM to 10:30AM | Both Carriageway                  |
| Stadium Drive                    | between Roundabout 2<br>to Carpark C entrance | 12:00AM to 10:30AM | Both Carriageway                  |
| Marina<br>East Drive             | from Marina East Drive<br>to Fort Road        | 1:00AM to 10:00AM  | Both Carriageway and Lane Closure |
| Stadium<br>Crescent              | Along Singapore<br>Indoor Stadium             | 1:00AM to 10:30AM  | Lane Closure                      |