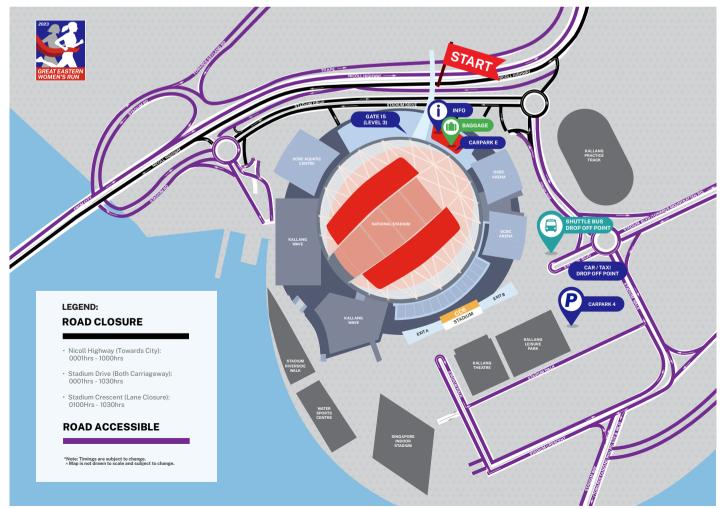

## **ROAD CLOSURES ON 29 OCTOBER 2023**

| LOCATION                         | REMARKS                                       | CLOSURE TIME       | TYPE OF CLOSURE                   |
|----------------------------------|-----------------------------------------------|--------------------|-----------------------------------|
| Nicoll Highway<br>(towards City) | from Mountbatten<br>Road to Republic Avenue   | 12:00AM to 10:00AM | Single Carriageway                |
| Republic Avenue                  | between Crawford Street<br>to Republic Avenue | 12:00AM to 10:00AM | Both Carriageway                  |
| Stadium Drive                    | between Roundabout 1<br>to Roundabout 2       | 12:00AM to 10:30AM | Both Carriageway                  |
| Stadium Drive                    | between Roundabout 2<br>to Carpark C entrance | 12:00AM to 10:30AM | Both Carriageway                  |
| Marina<br>East Drive             | from Marina East Drive<br>to Fort Road        | 1:00AM to 10:00AM  | Both Carriageway and Lane Closure |
| Stadium<br>Crescent              | Along Singapore<br>Indoor Stadium             | 1:00AM to 10:30AM  | Lane Closure                      |