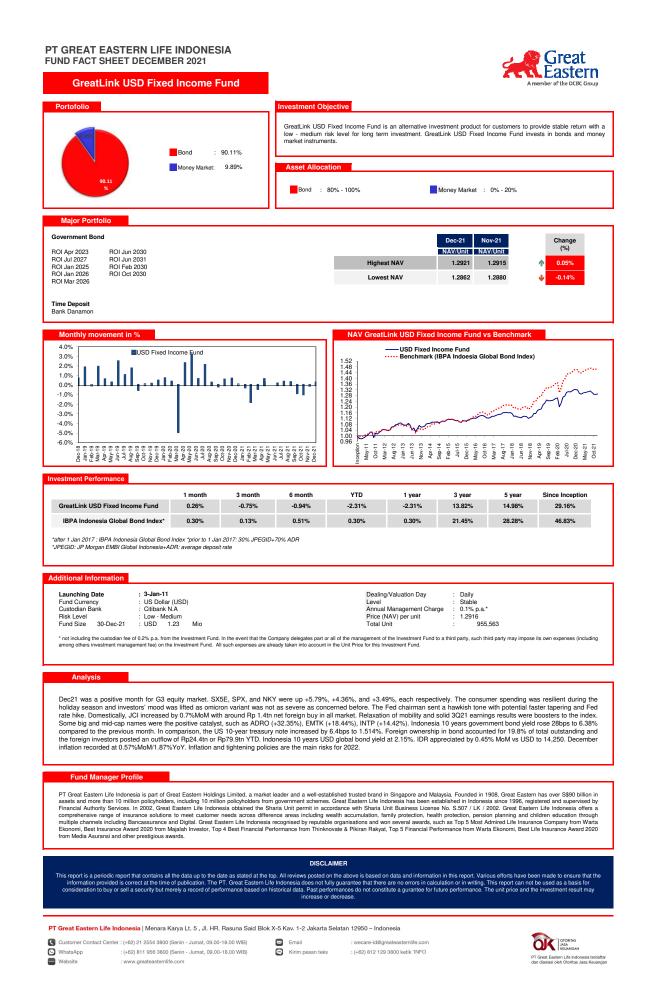

Analysis

JS Treasury yields rose again from 1.42% to 1.75% while the 10-year bond yield (INDON31) denominated in USD closed at 2.7% at the end of March. The increase in global nflation and US Treasury yields following the macro recovery in the US put pressure on the Indonesian government because investors did not want the governments of developing countries to resign. The government regulation regarding the Omnibus Law was also signed in February and the management of the Sovereign Wealth Fund has also been announced. However, the market turned volatile as the transaction value of retail investors and foreign investors became more cautious about rising global inflation and US Treasury yields. Bank Indonesia kept its benchmark interest rate at 3.5% in March 2021. Inflation in March was recorded at 1.37% YoY with monthly inflation of 0.08% MoM, asing due to lower car prices with tax incentives launched by the government to auto sector. Reserves increased from a level of USD 134 billion to USD 138.8 billion in Q1 21. he rupiah closed at a level of IDR 14,525 / USD at the end of March as the easing outflows from the market had hit the currency's performance.