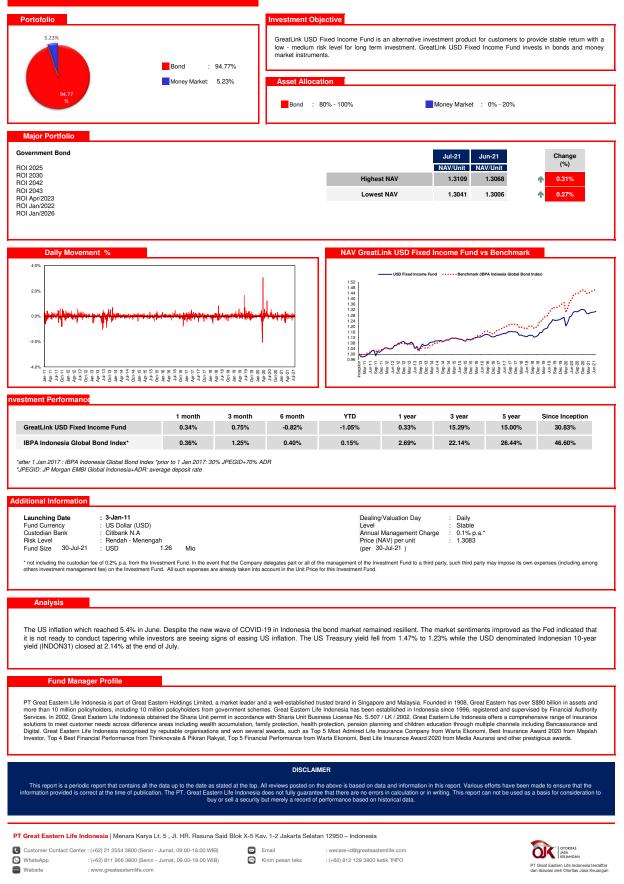

# March 2021 FUND FACT SHEET

**Investment Objective** 

GreatLink USD Fixed Income Fund is an alternative investment product for customers to provide stable return with a low - medium risk level for long term investment. GreatLink USD Fixed Income Fund invests in bonds and money market instruments.

#### Maior Portfolio Government Bond: ROI 2025 ROI Jan/2022 BOI 2030 ROL lan/2026

| 11012000     | 1101041/2020 |
|--------------|--------------|
| ROI Apr/2023 |              |
|              |              |

### Fixed Deposit:

**Daily Movement in %** 

|                                                                                |                |        |        |        |        |         |         | Since     |
|--------------------------------------------------------------------------------|----------------|--------|--------|--------|--------|---------|---------|-----------|
|                                                                                | 1 Mth          | 3 Mths | 6 Mths | YTD    | 1 year | 3 years | 5 years | Inception |
| GreatLink USD Fixed Income Fund                                                | -0.40%         | -2.38% | -1.13% | -2.38% | 7.30%  | 13.45%  | 15.27%  | 29.07%    |
| IBPA Indonesia Global Bond Index*                                              | -0.13%         | -1.81% | 0.00%  | -1.81% | 10.45% | 20.23%  | 27.43%  | 43.73%    |
| *after 1 Jan 2017 : IBPA Indonesia Global Bond Index *prior to 1 Jan 2017: 30% | JPEGID+70% ADR |        |        |        |        |         |         |           |

\*JPEGID: JP Morgan EMBI Global Indonesia+ADR: average deposit rate

#### Additional Information

| Launching Date        | : | 3-Jan-11        | Dealing/Valuation Day    | : Daily      |
|-----------------------|---|-----------------|--------------------------|--------------|
| Fund Currency         | : | US Dollar (USD) | Level                    | : Stable     |
| Custodian Bank        | : | Citibank N.A    | Annual Management Charge | : 0.1% p.a.* |
| Risk Level            | : | Low - Medium    | Price (NAV) per unit     | : 1.2907     |
| Fund Size 31-Mar-2021 | : | USD 1.33 Mio    | (per 31-Mar-2021 )       |              |