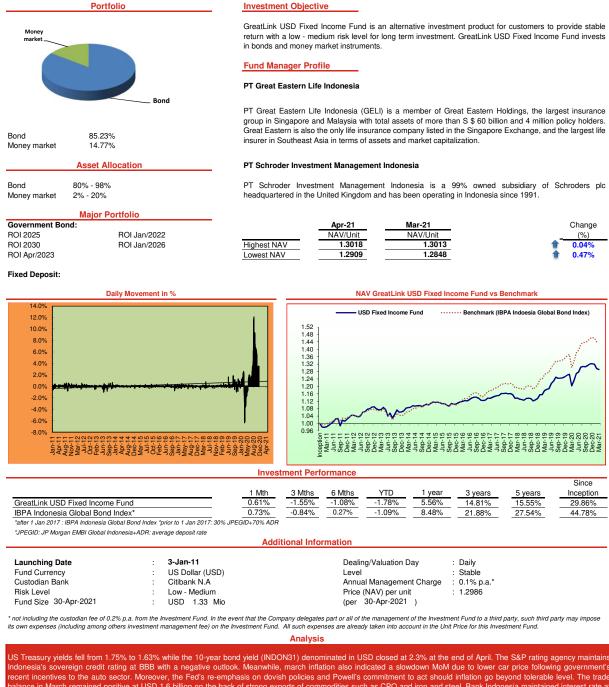

# March 2021 FUND FACT SHEET

**Investment Objective** 

GreatLink USD Fixed Income Fund is an alternative investment product for customers to provide stable return with a low - medium risk level for long term investment. GreatLink USD Fixed Income Fund invests in bonds and money market instruments.

#### PT Great Eastern Life Indonesia

Highest NAV

Lowest NAV

PT Great Eastern Life Indonesia (GELI) is a member of Great Eastern Holdings, the largest insurance group in Singapore and Malaysia with total assets of more than S \$ 60 billion and 4 million policy holders. Great Eastern is also the only life insurance company listed in the Singapore Exchange, and the largest life insurer in Southeast Asia in terms of assets and market capitalization.

#### PT Schroder Investment Management Indonesia

Mar-21

NAV/Unit

1.3013

1,2848

PT Schroder Investment Management Indonesia is a 99% owned subsidiary of Schroders plc headquartered in the United Kingdom and has been operating in Indonesia since 1991

#### Maior Portfolio Government Bond: ROI 2025 ROI Jan/2022 BOI 2030 ROL lan/2026

| 11012000     | 1101041/2020 |
|--------------|--------------|
| ROI Apr/2023 |              |
|              |              |

### Fixed Deposit:

**Daily Movement in %** 

|                                                                                |                |        |        |        |        |         |         | Since     |
|--------------------------------------------------------------------------------|----------------|--------|--------|--------|--------|---------|---------|-----------|
|                                                                                | 1 Mth          | 3 Mths | 6 Mths | YTD    | 1 year | 3 years | 5 years | Inception |
| GreatLink USD Fixed Income Fund                                                | -0.40%         | -2.38% | -1.13% | -2.38% | 7.30%  | 13.45%  | 15.27%  | 29.07%    |
| IBPA Indonesia Global Bond Index*                                              | -0.13%         | -1.81% | 0.00%  | -1.81% | 10.45% | 20.23%  | 27.43%  | 43.73%    |
| *after 1 Jan 2017 : IBPA Indonesia Global Bond Index *prior to 1 Jan 2017: 30% | JPEGID+70% ADR |        |        |        |        |         |         |           |

\*JPEGID: JP Morgan EMBI Global Indonesia+ADR: average deposit rate

#### Additional Information

| Launching Date        | : | 3-Jan-11        | Dealing/Valuation Day    | : Daily      |
|-----------------------|---|-----------------|--------------------------|--------------|
| Fund Currency         | : | US Dollar (USD) | Level                    | : Stable     |
| Custodian Bank        | : | Citibank N.A    | Annual Management Charge | : 0.1% p.a.* |
| Risk Level            | : | Low - Medium    | Price (NAV) per unit     | : 1.2907     |
| Fund Size 31-Mar-2021 | : | USD 1.33 Mio    | (per 31-Mar-2021 )       |              |

Analysis

JS Treasury yields rose again from 1.42% to 1.75% while the 10-year bond yield (INDON31) denominated in USD closed at 2.7% at the end of March. The increase in global nflation and US Treasury yields following the macro recovery in the US put pressure on the Indonesian government because investors did not want the governments of developing countries to resign. The government regulation regarding the Omnibus Law was also signed in February and the management of the Sovereign Wealth Fund has also been announced. However, the market turned volatile as the transaction value of retail investors and foreign investors became more cautious about rising global inflation and US Treasury yields. Bank Indonesia kept its benchmark interest rate at 3.5% in March 2021. Inflation in March was recorded at 1.37% YoY with monthly inflation of 0.08% MoM, asing due to lower car prices with tax incentives launched by the government to auto sector. Reserves increased from a level of USD 134 billion to USD 138.8 billion in Q1 21. he rupiah closed at a level of IDR 14,525 / USD at the end of March as the easing outflows from the market had hit the currency's performance.