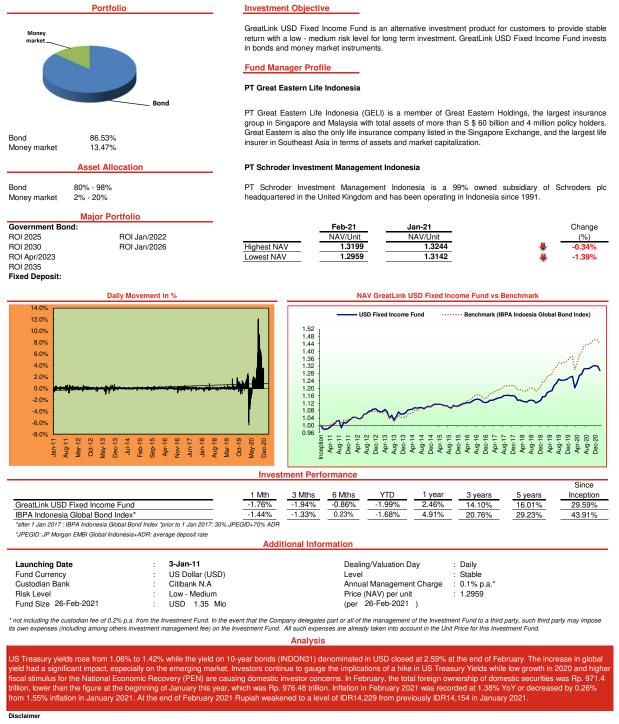

# GreatLink USD Fixed Income Fund

# March 2021 FUND FACT SHEET

**Investment Objective** 

GreatLink USD Fixed Income Fund is an alternative investment product for customers to provide stable return with a low - medium risk level for long term investment. GreatLink USD Fixed Income Fund invests in bonds and money market instruments.

#### PT Great Eastern Life Indonesia

Highest NAV

Lowest NAV

PT Great Eastern Life Indonesia (GELI) is a member of Great Eastern Holdings, the largest insurance group in Singapore and Malaysia with total assets of more than S \$ 60 billion and 4 million policy holders. Great Eastern is also the only life insurance company listed in the Singapore Exchange, and the largest life insurer in Southeast Asia in terms of assets and market capitalization.

#### PT Schroder Investment Management Indonesia

Mar-21

NAV/Unit

1.3013

1,2848

PT Schroder Investment Management Indonesia is a 99% owned subsidiary of Schroders plc headquartered in the United Kingdom and has been operating in Indonesia since 1991

Feb-21

NAV/Uni

1.3199

1.2959

#### Maior Portfolio Government Bond: ROI 2025 ROI Jan/2022 BOI 2030 ROL lan/2026

| 11012000     | 1101041/2020 |
|--------------|--------------|
| ROI Apr/2023 |              |
|              |              |

### Fixed Deposit:

**Daily Movement in %** 

|                                                                                |                |        |        |        |        |         |         | Since     |
|--------------------------------------------------------------------------------|----------------|--------|--------|--------|--------|---------|---------|-----------|
|                                                                                | 1 Mth          | 3 Mths | 6 Mths | YTD    | 1 year | 3 years | 5 years | Inception |
| GreatLink USD Fixed Income Fund                                                | -0.40%         | -2.38% | -1.13% | -2.38% | 7.30%  | 13.45%  | 15.27%  | 29.07%    |
| IBPA Indonesia Global Bond Index*                                              | -0.13%         | -1.81% | 0.00%  | -1.81% | 10.45% | 20.23%  | 27.43%  | 43.73%    |
| *after 1 Jan 2017 : IBPA Indonesia Global Bond Index *prior to 1 Jan 2017: 30% | JPEGID+70% ADR |        |        |        |        |         |         |           |

#### Additional Information

| Launching Date        | : | 3-Jan-11        | Dealing/Valuation Day    | : Daily      |
|-----------------------|---|-----------------|--------------------------|--------------|
| Fund Currency         | : | US Dollar (USD) | Level                    | : Stable     |
| Custodian Bank        | : | Citibank N.A    | Annual Management Charge | : 0.1% p.a.* |
| Risk Level            | : | Low - Medium    | Price (NAV) per unit     | : 1.2907     |
| Fund Size 31-Mar-2021 | : | USD 1.33 Mio    | (per 31-Mar-2021 )       |              |

Analysis

JS Treasury yields rose again from 1.42% to 1.75% while the 10-year bond yield (INDON31) denominated in USD closed at 2.7% at the end of March. The increase in global nflation and US Treasury yields following the macro recovery in the US put pressure on the Indonesian government because investors did not want the governments of developing countries to resign. The government regulation regarding the Omnibus Law was also signed in February and the management of the Sovereign Wealth Fund has also been announced. However, the market turned volatile as the transaction value of retail investors and foreign investors became more cautious about rising global inflation and US Treasury yields. Bank Indonesia kept its benchmark interest rate at 3.5% in March 2021. Inflation in March was recorded at 1.37% YoY with monthly inflation of 0.08% MoM, asing due to lower car prices with tax incentives launched by the government to auto sector. Reserves increased from a level of USD 134 billion to USD 138.8 billion in Q1 21. he rupiah closed at a level of IDR 14,525 / USD at the end of March as the easing outflows from the market had hit the currency's performance.