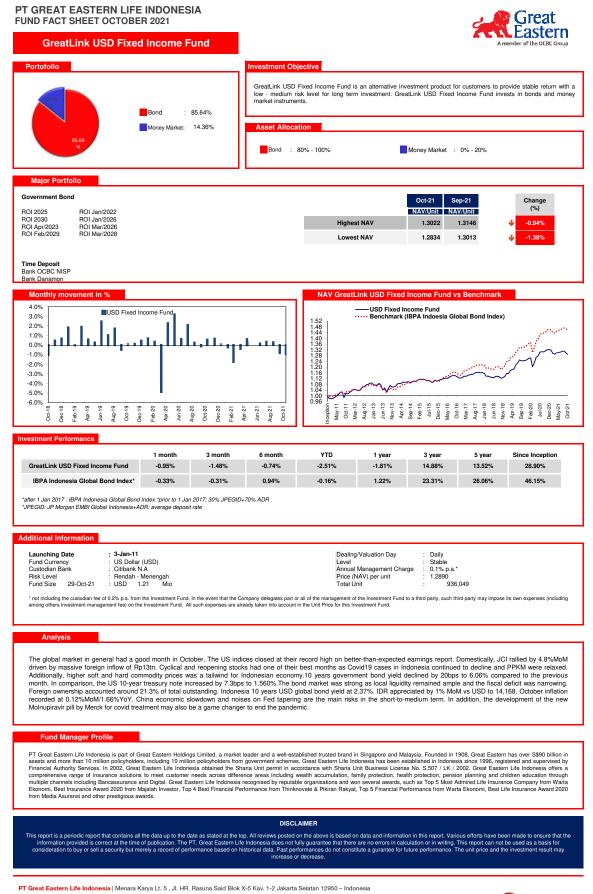

# April 2021 FUND FACT SHEET

recent incentives to the auto sector. Moreover, the Fed's re-emphasis on dovish policies and Powell's commitment to act should inflation go beyond tolerable level. The trade balance in March remained positive at USD 1.6 billion on the back of strong exports of commodities such as CPO and iron and steel. Bank Indonesia maintained interest rate at 3.5% in April 2021. Inflation in April was recorded at 1.42% YoY with monthly inflation of 0.13% MoM, up from 1.37% in March driven by food and food inflation. restaurants as well as household appliances as the number of visits to shopping centers appears to have increased in April. The rupiah closed at IDR 14,445 / USD at the end of April.