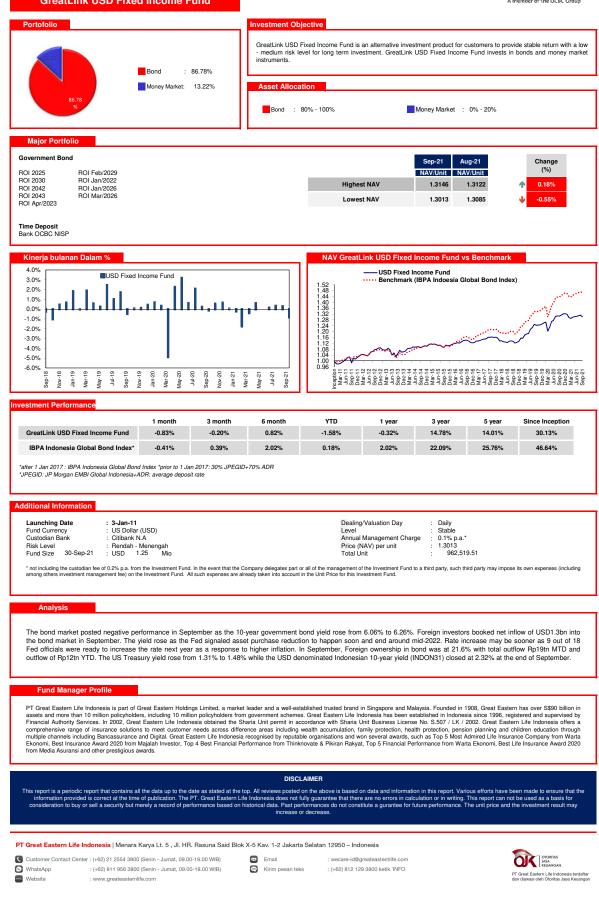

### Fixed Deposit:

**Daily Movement in %** 

|                                                                                |                |        |        |        |        |         |         | Since     |
|--------------------------------------------------------------------------------|----------------|--------|--------|--------|--------|---------|---------|-----------|
|                                                                                | 1 Mth          | 3 Mths | 6 Mths | YTD    | 1 year | 3 years | 5 years | Inception |
| GreatLink USD Fixed Income Fund                                                | -0.40%         | -2.38% | -1.13% | -2.38% | 7.30%  | 13.45%  | 15.27%  | 29.07%    |
| IBPA Indonesia Global Bond Index*                                              | -0.13%         | -1.81% | 0.00%  | -1.81% | 10.45% | 20.23%  | 27.43%  | 43.73%    |
| *after 1 Jan 2017 : IBPA Indonesia Global Bond Index *prior to 1 Jan 2017: 30% | JPEGID+70% ADR |        |        |        |        |         |         |           |

Analysis

JS Treasury yields rose again from 1.42% to 1.75% while the 10-year bond yield (INDON31) denominated in USD closed at 2.7% at the end of March. The increase in global nflation and US Treasury yields following the macro recovery in the US put pressure on the Indonesian government because investors did not want the governments of developing countries to resign. The government regulation regarding the Omnibus Law was also signed in February and the management of the Sovereign Wealth Fund has also been announced. However, the market turned volatile as the transaction value of retail investors and foreign investors became more cautious about rising global inflation and US Treasury yields. Bank Indonesia kept its benchmark interest rate at 3.5% in March 2021. Inflation in March was recorded at 1.37% YoY with monthly inflation of 0.08% MoM, asing due to lower car prices with tax incentives launched by the government to auto sector. Reserves increased from a level of USD 134 billion to USD 138.8 billion in Q1 21. he rupiah closed at a level of IDR 14,525 / USD at the end of March as the easing outflows from the market had hit the currency's performance.