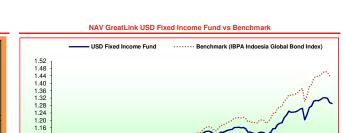

### Fixed Deposit:

**Daily Movement in %** 

|                                                                                |                |        |        |        |        |         |         | Since     |
|--------------------------------------------------------------------------------|----------------|--------|--------|--------|--------|---------|---------|-----------|
|                                                                                | 1 Mth          | 3 Mths | 6 Mths | YTD    | 1 year | 3 years | 5 years | Inception |
| GreatLink USD Fixed Income Fund                                                | -0.40%         | -2.38% | -1.13% | -2.38% | 7.30%  | 13.45%  | 15.27%  | 29.07%    |
| IBPA Indonesia Global Bond Index*                                              | -0.13%         | -1.81% | 0.00%  | -1.81% | 10.45% | 20.23%  | 27.43%  | 43.73%    |
| *after 1 Jan 2017 : IBPA Indonesia Global Bond Index *prior to 1 Jan 2017: 30% | JPEGID+70% ADR |        |        |        |        |         |         |           |

\*JPEGID: JP Morgan EMBI Global Indonesia+ADR: average deposit rate