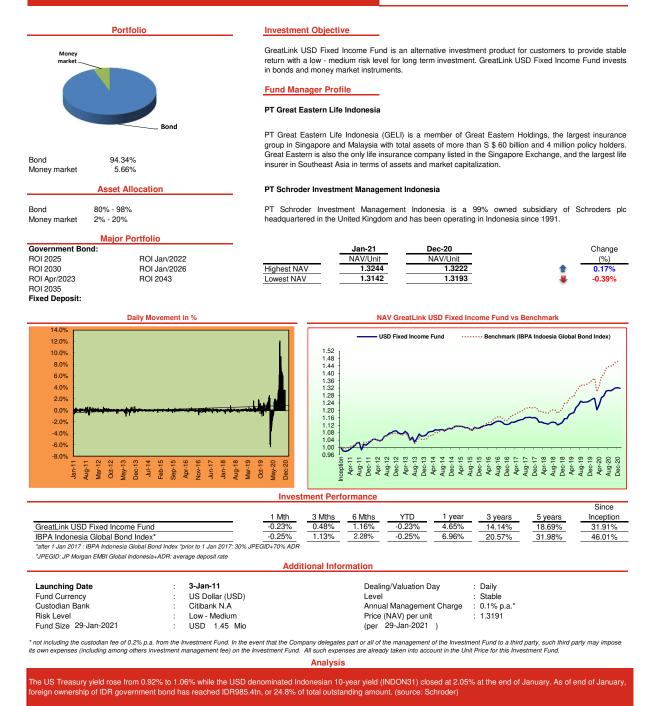

# GreatLink USD Fixed Income Fund

# March 2021 FUND FACT SHEET

**Investment Objective** 

GreatLink USD Fixed Income Fund is an alternative investment product for customers to provide stable return with a low - medium risk level for long term investment. GreatLink USD Fixed Income Fund invests in bonds and money market instruments.

#### PT Great Eastern Life Indonesia

Highest NAV

Lowest NAV

PT Great Eastern Life Indonesia (GELI) is a member of Great Eastern Holdings, the largest insurance group in Singapore and Malaysia with total assets of more than S \$ 60 billion and 4 million policy holders. Great Eastern is also the only life insurance company listed in the Singapore Exchange, and the largest life insurer in Southeast Asia in terms of assets and market capitalization.

#### PT Schroder Investment Management Indonesia

Mar-21

NAV/Unit

1.3013

1,2848

PT Schroder Investment Management Indonesia is a 99% owned subsidiary of Schroders plc headquartered in the United Kingdom and has been operating in Indonesia since 1991

#### Maior Portfolio Government Bond: ROI 2025 ROI Jan/2022 BOI 2030 ROL lan/2026

| 11012000     | 1101041/2020 |
|--------------|--------------|
| ROI Apr/2023 |              |
|              |              |

### Fixed Deposit:

**Daily Movement in %** 

|                                                                                |                |        |        |        |        |         |         | Since     |
|--------------------------------------------------------------------------------|----------------|--------|--------|--------|--------|---------|---------|-----------|
|                                                                                | 1 Mth          | 3 Mths | 6 Mths | YTD    | 1 year | 3 years | 5 years | Inception |
| GreatLink USD Fixed Income Fund                                                | -0.40%         | -2.38% | -1.13% | -2.38% | 7.30%  | 13.45%  | 15.27%  | 29.07%    |
| IBPA Indonesia Global Bond Index*                                              | -0.13%         | -1.81% | 0.00%  | -1.81% | 10.45% | 20.23%  | 27.43%  | 43.73%    |
| *after 1 Jan 2017 : IBPA Indonesia Global Bond Index *prior to 1 Jan 2017: 30% | JPEGID+70% ADR |        |        |        |        |         |         |           |

#### Additional Information

| Launching Date        | : | 3-Jan-11        | Dealing/Valuation Day    | : Daily      |
|-----------------------|---|-----------------|--------------------------|--------------|
| Fund Currency         | : | US Dollar (USD) | Level                    | : Stable     |
| Custodian Bank        | : | Citibank N.A    | Annual Management Charge | : 0.1% p.a.* |
| Risk Level            | : | Low - Medium    | Price (NAV) per unit     | : 1.2907     |
| Fund Size 31-Mar-2021 | : | USD 1.33 Mio    | (per 31-Mar-2021 )       |              |

Analysis

JS Treasury yields rose again from 1.42% to 1.75% while the 10-year bond yield (INDON31) denominated in USD closed at 2.7% at the end of March. The increase in global nflation and US Treasury yields following the macro recovery in the US put pressure on the Indonesian government because investors did not want the governments of developing countries to resign. The government regulation regarding the Omnibus Law was also signed in February and the management of the Sovereign Wealth Fund has also been announced. However, the market turned volatile as the transaction value of retail investors and foreign investors became more cautious about rising global inflation and US Treasury yields. Bank Indonesia kept its benchmark interest rate at 3.5% in March 2021. Inflation in March was recorded at 1.37% YoY with monthly inflation of 0.08% MoM, asing due to lower car prices with tax incentives launched by the government to auto sector. Reserves increased from a level of USD 134 billion to USD 138.8 billion in Q1 21. he rupiah closed at a level of IDR 14,525 / USD at the end of March as the easing outflows from the market had hit the currency's performance.